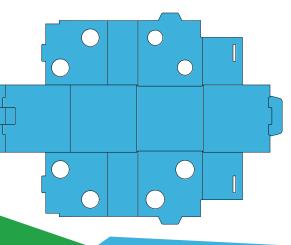

## CHARACTERISTICS & ADVANTAGES

- In stock
- Delivered flat-packed, easy to assemble

Ì١Ì

1

MPLIA

COMPLIANT WITH THE

**HQE** STANDARD

- Weatherproof
- Resistant to the pressure of concrete
- Does not adhere to concrete, easy to remove
- Light, easy to handle
- Simplified storage and logistics

### **AKYLUX®**

Cellular polypropylene constituted from carbon and hydrogen

#### Instructions for use

The RÉZABOITE VOILE ECO saves time due to its placement method and ease of use; one only has to fold back the sheet of AKYLUX and the opening is operational in 30 seconds.