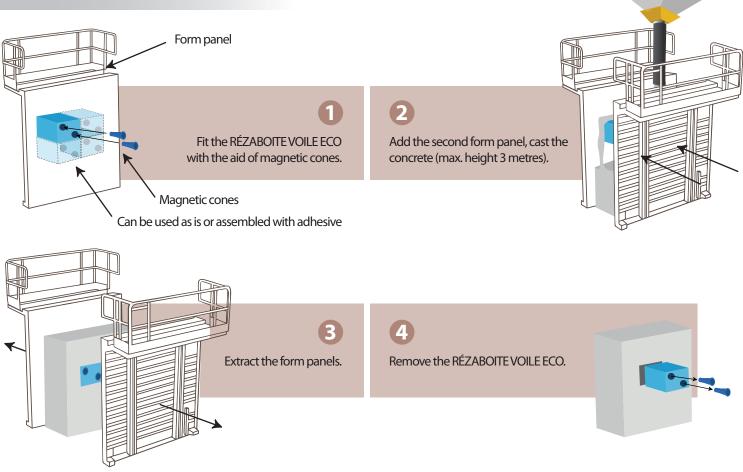

# QUESTION ? 04 73 78 57 41

- Drilling holes for magnetic cones
- Product reserved for housing projects
- Can be used as is or assembled with adhesive

### IMPLEMENTATION

### Fields of application

Structural openings in reinforced concrete shells for builders and housing projects. The RÉZABOITE VOILE ECO notably replaces polystyrene, wood and cardboard on HQE projects.

#### Instructions for use

The RÉZABOITE VOILE ECO saves time due to its placement method and ease of use; one only has to fold back the sheet of AKYLUX and the opening is operational in 30 seconds.