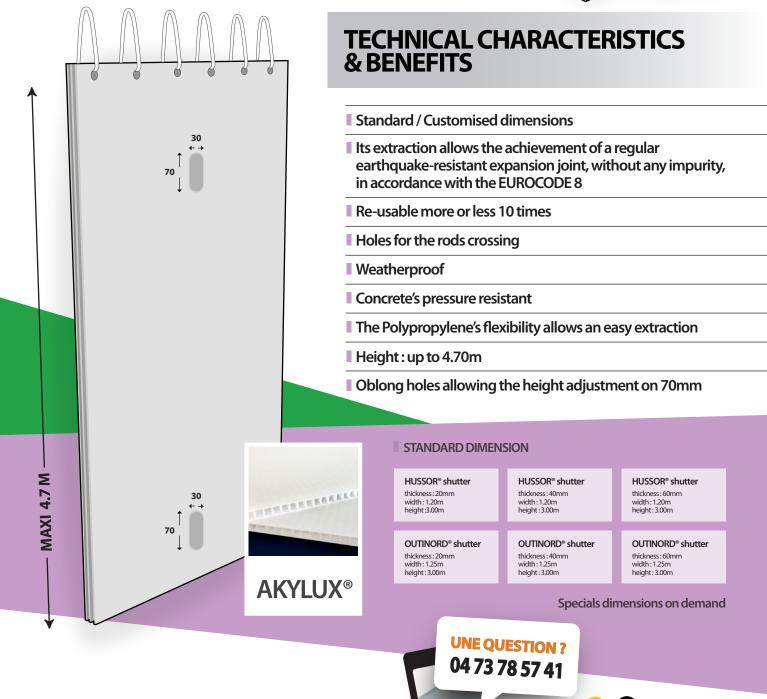

## EARTHQUAKE-RESISTANT EXPANSION JOINT

EXTRACTABLE FORMWORK FOR EXPANSION JOINT IN AKYLUX PANEL TO INSERT BETWEEN THE BOTH SHUTTERS, BEFORE THE SECOND POURING



ATENTA

Groupe MABAMURE

0

The implementation of the slipcover (on the second shutter's side) make the demoudling easier

Process which allows a safe extraction without any previous shutter handling

## SISMOJOINT EARTHQUAKE-RESISTANT EXPANSION JOINT



## The SISMOJOINT<sup>®</sup> can be removed with an extraction strenght between 600 & 1800 kg





16 AVENUE DES FRÈRES LUMIÈRE 63430 PONT DU CHÂTEAU - FRANCE

PHONE : +33 (0)4 73 78 57 41 COMMERCE@SIIBFRANCE.COM www.siibfrance.com