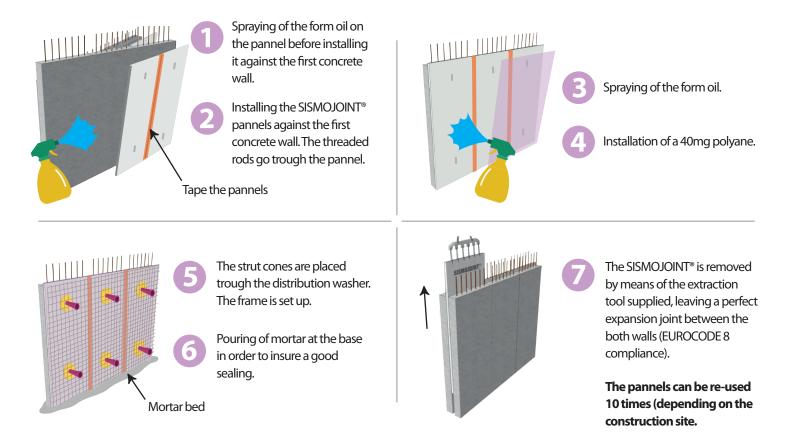

## EARTHQUAKE-RESISTANT EXPANSION JOINT

EXTRACTABLE FORMWORK FOR EXPANSION JOINT IN AKYLUX PANEL TO INSERT BETWEEN THE BOTH SHUTTERS, BEFORE THE SECOND POURING

ATENTA

Groupe MABAMURE

0

The implementation of the slipcover (on the second shutter's side) make the demoudling easier

Process which allows a safe extraction without any previous shutter handling